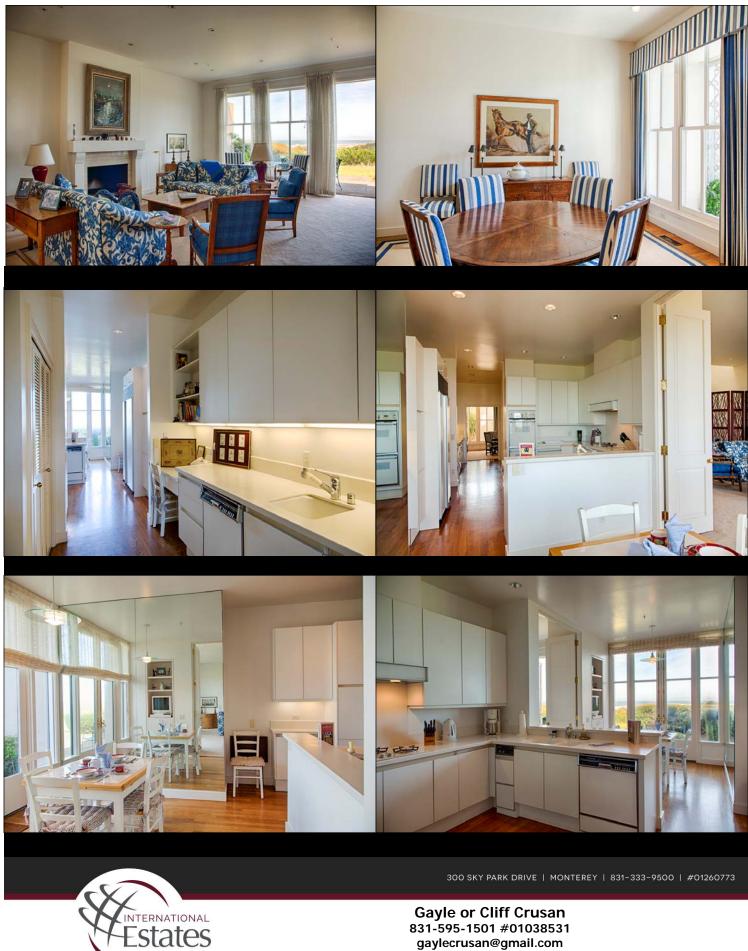

Those who reside here enjoy an unmatched style of living from the services and amenities of the resort, to the miles of beach and forest trails. This 3 bedroom 3.5 bath residence has a massive master suite with its own ocean view deck. The 2 quest rooms also have a deck for the light of sunrise.

Shown by appointment only.

Asking \$4,250,000

**GAYLE & CLIFF CRUSAN** 831-595-1501 gaylecrusan@gmail.com #01038531 www.internationalestates.com

| EXTERIOR FEATURES                                                                                                                                                                                                                                                                                                                  | INTERIOR FEATURES                                                                                                                                                                                                                                                                                                                                          |
|------------------------------------------------------------------------------------------------------------------------------------------------------------------------------------------------------------------------------------------------------------------------------------------------------------------------------------|------------------------------------------------------------------------------------------------------------------------------------------------------------------------------------------------------------------------------------------------------------------------------------------------------------------------------------------------------------|
| <ul> <li>Ocean front white water views</li> <li>Desirable seaside location</li> <li>Fenced and gated grounds with manager</li> <li>2 car garage</li> <li>Extra storage</li> <li>Impressive courtyard entry</li> <li>Private Balconies front and back</li> </ul>                                                                    | <ul> <li>3 bedroom suites and a half bath downstairs</li> <li>Great floor plan for entertaining</li> <li>Master suite, with luxurious bath &amp; walk-in closet</li> <li>Lovely living room</li> <li>Separate dining room</li> <li>Wall of windows facing ocean</li> <li>2 large guest rooms with full bath on upper level</li> </ul>                      |
| <ul> <li>KITCHEN/FAMILY AREAS</li> <li>Chef's gourmet, open kitchen</li> <li>Pantry</li> <li>Open to breakfast room</li> <li>Lovely windows to overlook the extensive views</li> <li>Large mirrors</li> <li>Built in cabinetry in breakfast room</li> <li>Galley style butlers pantry</li> <li>European style cabinetry</li> </ul> | <ul> <li>OTHER FEATURES</li> <li>3 bedrooms, 3.5 bathrooms</li> <li>Over 3,400+ square feet of living space</li> <li>Wonderful patio</li> <li>Excellent Homeowners association</li> <li>Steam shower in master suite</li> <li>Dramatic spiral staircase</li> <li>Formal wet bar with sink</li> <li>Fireplaces in living room and master bedroom</li> </ul> |