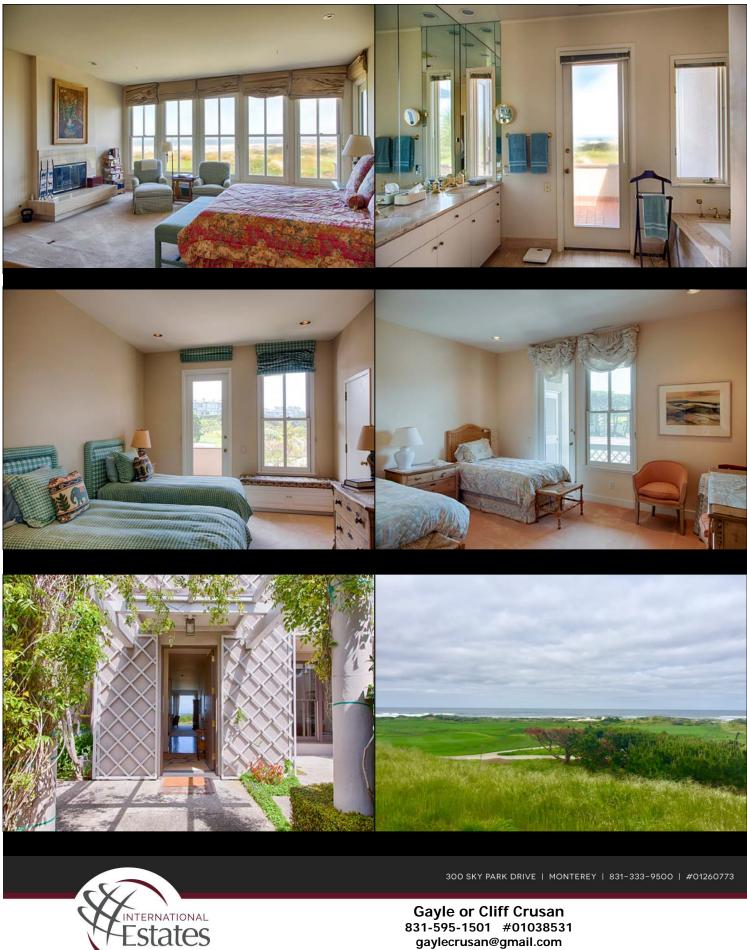

Those who reside here enjoy an unmatched style of living from the services and amenities of the resort, to the miles of beach and forest trails. This 3 bedroom 3.5 bath residence has a massive master suite with its own ocean view deck. The 2 quest rooms also have a deck for the light of sunrise.

Shown by appointment only.

Asking \$4,250,000

**GAYLE & CLIFF CRUSAN** 831-595-1501 gaylecrusan@gmail.com #01038531 www.internationalestates.com

| EXTERIOR FEATURES                                                                                                                                                                                                                                                                                                                  | INTERIOR FEATURES                                                                                                                                                                                                                                                                                                                                          |
|------------------------------------------------------------------------------------------------------------------------------------------------------------------------------------------------------------------------------------------------------------------------------------------------------------------------------------|------------------------------------------------------------------------------------------------------------------------------------------------------------------------------------------------------------------------------------------------------------------------------------------------------------------------------------------------------------|
| <ul> <li>Ocean front white water views</li> <li>Desirable seaside location</li> <li>Fenced and gated grounds with manager</li> <li>2 car garage</li> <li>Extra storage</li> <li>Impressive courtyard entry</li> <li>Private Balconies front and back</li> </ul>                                                                    | <ul> <li>3 bedroom suites and a half bath downstairs</li> <li>Great floor plan for entertaining</li> <li>Master suite, with luxurious bath &amp; walk-in closet</li> <li>Lovely living room</li> <li>Separate dining room</li> <li>Wall of windows facing ocean</li> <li>2 large guest rooms with full bath on upper level</li> </ul>                      |
| <ul> <li>KITCHEN/FAMILY AREAS</li> <li>Chef's gourmet, open kitchen</li> <li>Pantry</li> <li>Open to breakfast room</li> <li>Lovely windows to overlook the extensive views</li> <li>Large mirrors</li> <li>Built in cabinetry in breakfast room</li> <li>Galley style butlers pantry</li> <li>European style cabinetry</li> </ul> | <ul> <li>OTHER FEATURES</li> <li>3 bedrooms, 3.5 bathrooms</li> <li>Over 3,400+ square feet of living space</li> <li>Wonderful patio</li> <li>Excellent Homeowners association</li> <li>Steam shower in master suite</li> <li>Dramatic spiral staircase</li> <li>Formal wet bar with sink</li> <li>Fireplaces in living room and master bedroom</li> </ul> |