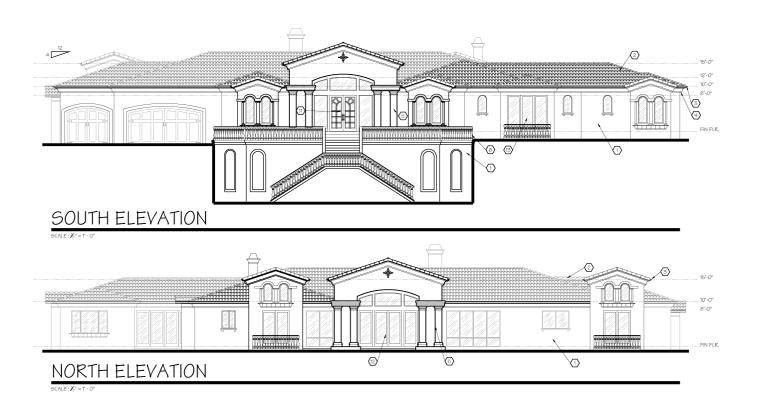

Sample architectural plans for a stunning single story ocean view Italian villa estate home. This premium gated estate neighborhood enjoys all of the peace, privacy and tranquility of European country lifestyle living yet is just minutes away from the hustle and bustle of the peninsula cities. You will leave your work at the office each day and return home to remind yourself what life is all about.

## PLANS FOR A STUNNING 5800+ SQUARE FOOT ESTATE 5 BEDROOMS, 5.35 BATHROOMS, GREAT ROOM, MEDIA ROOM, 3 CAR GARAGE ON 3.8 ACRES

Noted for it gorgeous pastoral settings, Bay Ridge is located along Highway 68 just across from Pasadera. Highway 68 is a California Scenic highway which receives special conservation treatment to protect its natural beauty. This area above the spectacular California's Pacific Coast in Monterey, enjoys stunning and breathtaking views from its many private and secluded parcels. Its central location along Scenic Route 68, "The Gateway to the Monterey Peninsula" makes it convenient to all cities and areas in Monterey County. The Monterey Airport is just 5 minutes away, and it is 12 miles to Carmel, 12 miles to Salinas and only 8.0 miles to downtown Monterey or Carmel Valley Village.