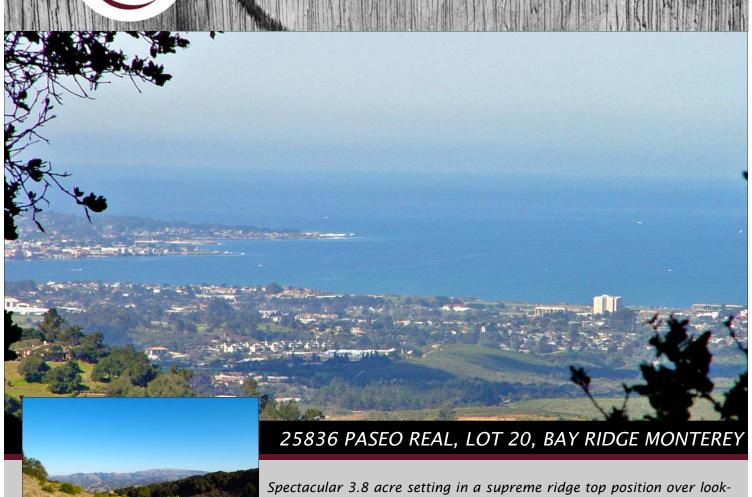

## STUNNING OCEAN & MT TORO VIEWS

Spectacular 3.8 acre setting in a supreme ridge top position over looking the vast expanse of sea and city lights on the Monterey Peninsula. North and South facing exposures create diverse vistas in all directions including the shimmering pacific, the fertile Salinas Valley, Steinbeck's pastures of heaven and the majestic Santa Lucia's of Carmel Valley.

## PLANS FOR A STUNNING 5800+ SQUARE FOOT ESTATE 5 BEDROOMS, 5.35 BATHROOMS, GREAT ROOM, MEDIA ROOM, 3 CAR GARAGE ON 3.8 ACRES

Noted for it gorgeous pastoral settings, Bay Ridge is located along Highway 68 just across from Pasadera. Highway 68 is a California Scenic highway which receives special conservation treatment to protect its natural beauty. This area above the spectacular California's Pacific Coast in Monterey, enjoys stunning and breathtaking views from its many private and secluded parcels. Its central location along Scenic Route 68, "The Gateway to the Monterey Peninsula" makes it convenient to all cities and areas in Monterey County. The Monterey Airport is just 5 minutes away, and it is 12 miles to Carmel, 12 miles to Salinas and only 8.0 miles to downtown Monterey or Carmel Valley Village.

This location enjoys exceptional weather for the area. At approximately 1100 feet, Bay Ridge is frequently above the fog-line in the warmth of the sun. The temperature is 5 to 10 degrees warmer than Monterey proper and as much as 15 degrees warmer than Pebble Beach allowing for the utilization of outdoor spaces on a consistent basis. With its peaceful location and private settings Bay Ridge offers a higher quality of life not often found within the city limits of Monterey. All this and an exceptional price point create a slice of paradise which could be yours.