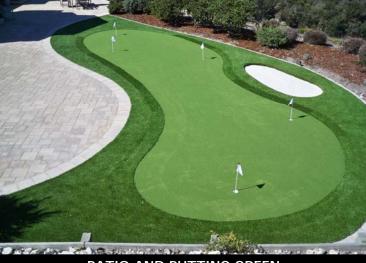

- Oversized master suite and sitting room (complete with fireplace), enormous bathroom and dressing area, with adjoining exercise room
- Private guest wing with two large *en suite* bedrooms (each with balcony), and huge entertainment room with wet bar, deck, and balcony
- Drought-tolerant professional landscaping features 1100 square-foot artificial-turf putting green and expansive backyard patio
- Spotless, immaculate, impeccable home, ready to occupy
- Gated neighborhood and gated driveway

#### **EXTERIOR FEATURES**

INTERIOR FEATURES

- ♦ Exclusive, gated, private location
- ♦ Gorgeous 360-degree bay and hillside views
- ♦ Contemporary Mediterranean design
- ♦ 3-door, 3-car garage
- ♦ Mature, drought-resistant landscape
- Private balconies
- ♦ State-of-the-art 5-hole putting green
- ♦ Extensive back terrace
- ♦ New, heart redwood, piano-key, privacy fence