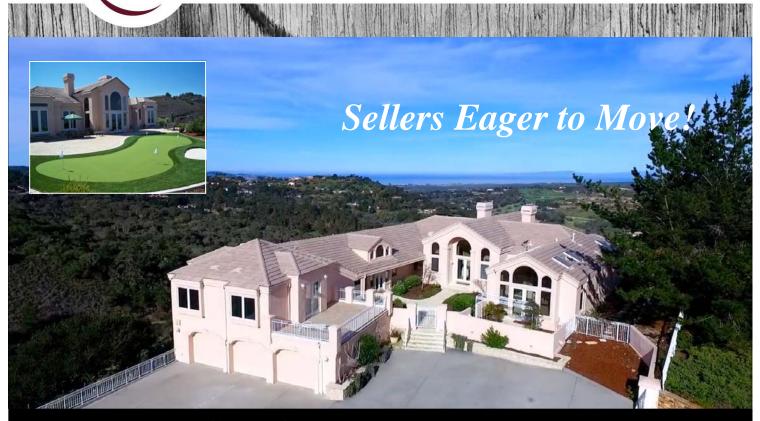

# Estates Modern Mediterranean Above Monterey

25380 Quail Summit . HALCYON HEIGHTS . MONTEREY

Designed by one of Monterey's most talented architects, this captivating home takes advantage of its ridge-top location to exploit the panoramic views of Monterey Bay and the natural beauty that surrounds it.

Soaring cathedral ceilings in the majestic living room are illuminated by vast windows. Perfect for family life as well as entertaining; this luxurious yet practical home is a private and peaceful hideaway—close to all the Monterey Peninsula has to offer.

- Oversized master suite and sitting room (complete with fireplace), enormous bathroom and dressing area, with adjoining exercise room
- Private guest wing with two large *en suite* bedrooms (each with balcony), and huge entertainment room with wet bar, deck, and balcony
- Drought-tolerant professional landscaping features 1100 square-foot artificial-turf putting green and expansive backyard patio
- Spotless, immaculate, impeccable home, ready to occupy
- Gated neighborhood and gated driveway

Asking \$1,987,650