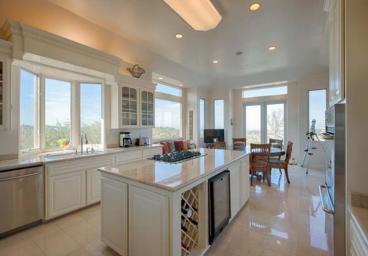

### KITCHEN/FAMILY AREAS

OTHER FEATURES

- Chef's gourmet, exhibition kitchen
- ♦ Walk-in-pantry with lots and lots of storage
- ♦ Marble counters
- ♦ Extensive counter and island space
- Double ovens and microwave
- Sub-Zero refrigerator
- ♦ Separate built-in wine and beverage cooler
- ♦ Gas cook top with 5 burners
- ♦ Bright breakfast room with ocean views

300 SKY PARK DRIVE | MONTEREY | 831-333-9500 | #01260773

Gayle & Cliff Crusan 831-595-1501 #01038531 gaylecrusan@gmail.com

WWW.INTERNATIONALESTATES.COM

NEIGHBORHOOD

GOURMET CHEF'S KITCHEN

**BREAKFAST ROOM** 