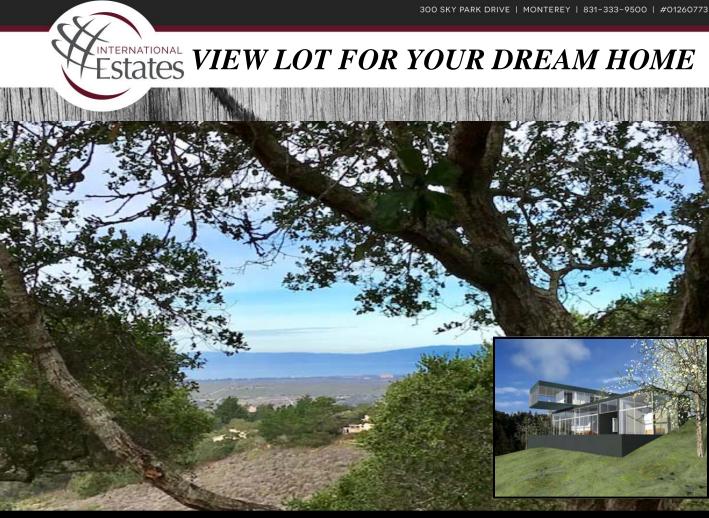

## 25900 ENCLAVE COURT~ BAY RIDGE~MONTEREY

Approximately 3.7 acre vacant residential lot with lovely sweeping views of the Monterey Bay. Freshly cleared to show potential. Very private location to build a grand estate property. Very few building sites of this caliber are left in the entire county. This property is a blank canvas just waiting for you to paint your amazing dream paradise upon. Preliminary Drawings for a Contemporary Home on request. Water is available currently.

"California's Sander Architects is known for creating the Hybrid House, a major leap forward in customized prefab. Green, sustainable, & design forward, the company's homes are the upscale state of prefab art."