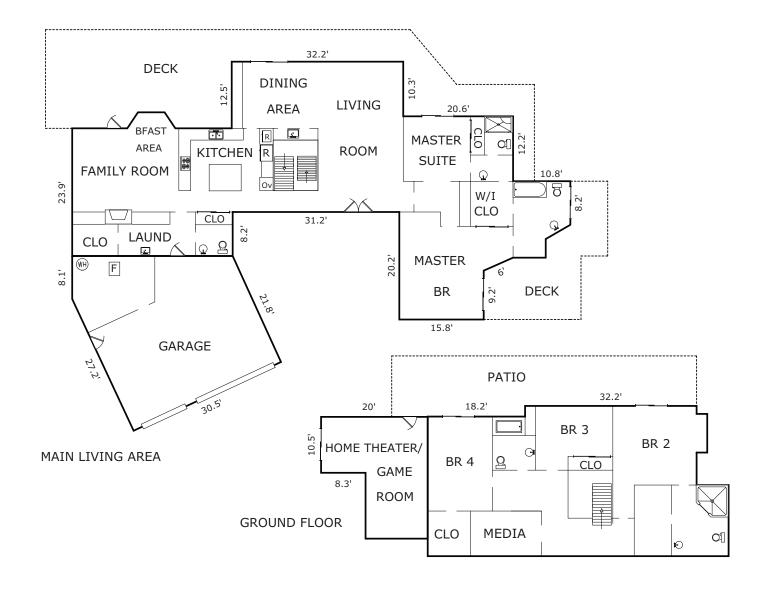

## 14175 VEREDA DEL PORTAL, SALINAS, CA 93908

| ROOM DIMENSIONS |       |       |       |                   | AREA CALCULATIONS |         |
|-----------------|-------|-------|-------|-------------------|-------------------|---------|
| Kitchen         | 18'   | x     | 14'9" | Main Living Area: | 2,439sf           |         |
| Dining          | Area: | 16'   | x     | 12'               | Ground Floor:     | 1,479   |
| Living          | Room: | 20'5" | x     | 15'5"             | Home Theater:     | 354     |
| Family          | Room: | 19'6" | x     | 15'               | Net Livable Area: | 4,272sf |
| Home Theater:   |       | 20'9" | x     | 19'               |                   |         |
| Media Room:     |       | 12'9" | x     | 7 ' 7 "           |                   |         |
| Master          | BR:   | 17'2" | x     | 15'               |                   |         |
| Master Suite:   |       | 13'   | x     | 12'2"             | Garage:           | 873     |
| ${\tt Bedroom}$ | 2:    | 18'4" | x     | 15'               | Patio:            | 588     |
| ${\tt Bedroom}$ | 3:    | 13'9" | x     | 12'               | Deck:             | 1,072   |
| Bedroom         | 4:    | 17'   | x     | 12'               | Deck:             | 326     |