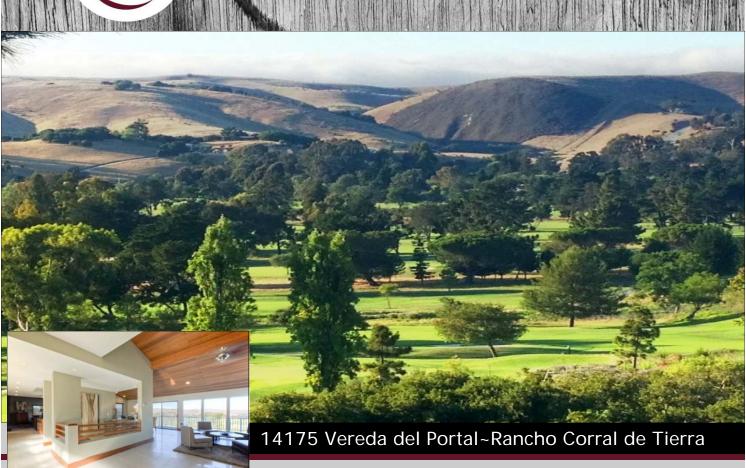

## **COUNTRY CLUB AND HILLSIDE VIEWS**

states

This custom-built, totally remodeled from top-to-bottom home, is in the exclusive gated community of Rancho Corral de Tierra. This home

rests on a beautiful 1.26 acre street-to-streetlot that includes mature fruit trees. Offering approximately 4272 square feet and 4 bedrooms, 4.5 baths, with stunning golf course and pastoral views from the Living room, Dining room, and wrap around decks. A lovely family room with dramatic fireplace and barbeque area also overlook this view.

# Corral de Tierra, Monterey Peninsula (CALIFORNIA)

Noted for it's gorgeous pastoral settings, Corral de Tierra is located along Highway 68. Highway 68 is a California Scenic highway which receives special conservation treatment to protect its' natural beauty. This area above the spectacular California's Pacific, enjoys stunning and breathtaking views from its many private and secluded parcels. Centrally located along Scenic Route 68, "The Gateway to the Monterey Peninsula", makes it convenient to all cities and areas in Monterey County. The Monterey Airport is 10 minutes away, it is 15 miles to Carmel, 9 miles to Salinas and only 11 miles to downtown Monterey or Carmel Valley Village.